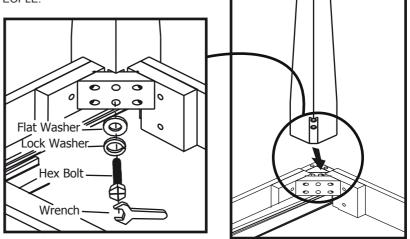

## **ASSEMBLY**

1) Turn the Table Top upside down on a protective surface such as carpet or other soft material. Place the leg to corner of Apron, then tighten the Flat Washer, Lock Washer and Hex Bolt using the Wrench provided. Repeat the same for the other legs. Set the Table upright on its legs.