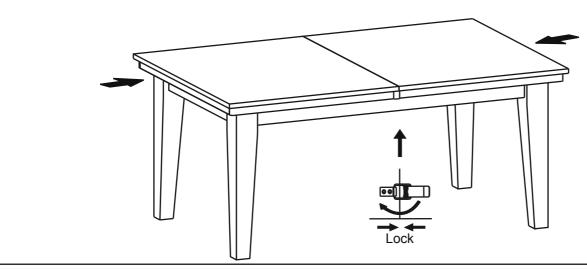

2) Unlock the metal catches underneath the table and pull the table top wide open equally from both end. Remove the center leaf as shown.

3) Push table top from both ends to close. Lock the metal catches underneath the table.