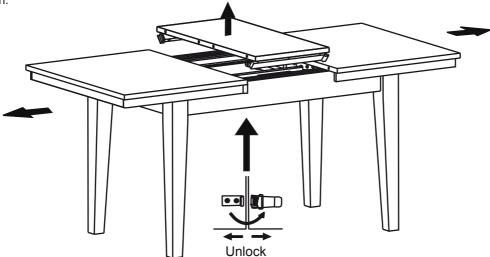

2) Unlock the metal catches underneath the table and pull the table top wide open equally from both end. Remove the center leaf as shown.

3) Push table top from both ends to close. Lock the metal catches underneath the table.