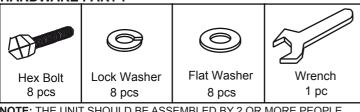

## 25478 / 25078 **BEAVER CREEK 38X60X78 LEG LEG**

NOTE: THE UNIT SHOULD BE ASSEMBLED BY 2 OR MORE PEOPLE.