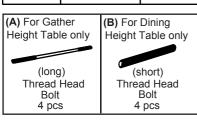

## To build a Gather Height Table use Hardware (A) Thread Head Bolt (long).

2.1 Turn the base right side up. Insert the Thread Head Bolt (long) onto the column as shown in the below Figure 2.1.

To build a Dining Height Table use Hardware (B) Thread Head Bolt (short).

2.2 Turn the base right side up. Insert the Thread Head Bolt (short) as shown in the below Figure 2.2.

(Fig 2.2)

Thread Head Bolt (short)

table

Dining table