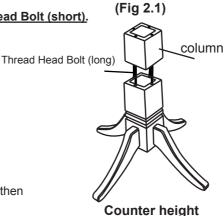

## To build a Gather Height Table use Hardware (A) Thread Head Bolt (long).

2.1 Turn the base right side up. Insert the Thread Head Bolt (long) onto the column as shown in the below Figure 2.1.

To build a Dining Height Table use Hardware (B) Thread Head Bolt (short).

2.2 Turn the base right side up. Insert the Thread Head Bolt (short) as shown in the below Figure 2.2.

(Fig 2.2)

Thread Head Bolt (short)

table

Dining table