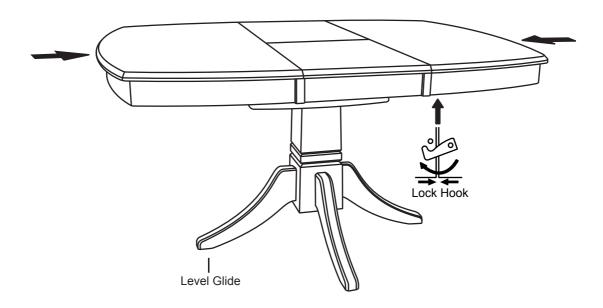

## STEP 4

Unlock the hooks underneath the table and pull the table top wide open equally from bolt ends. Align and attach the table top to the pedestal. Insert a **Flat Washer,Lock Washer** and **Nut** onto the **Thread Head Bolt**. Tighten all **Nuts** with the **Wrench** provided.

## STEP 6

Push Table Top from both ends to close gap and lock the hooks underneath table. Adjust the level glides until the table sits firmly.