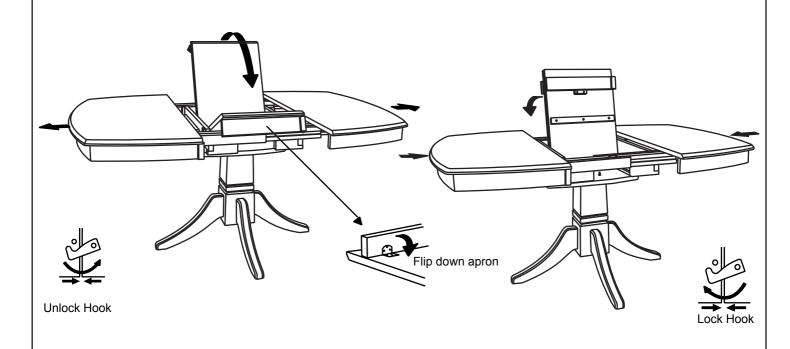

## STEP 5

Lift both leaves from the compartment and flip up the apron then unfold Table Leaf and place the leaf on the top surface carefully.

## TO STORE THE CENTRE LEAF WHEN NOT IN USE

Unlock the hooks underneath the table and pull the table top wide open equally from both ends. Flip down the apron and fold the centre leaf to store within the compartment. Push table top from both ends to close. Lock the hooks underneath the table.