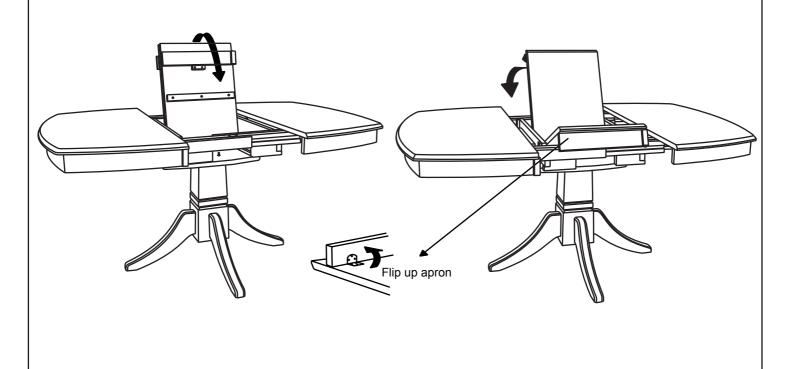

## STEP 5

Lift both leaves from the compartment and flip up the apron then unfold Table Leaf and place the leaf on the top surface carefully.