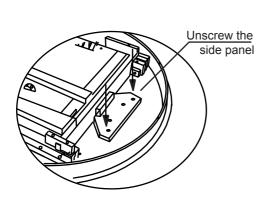

## STEP 3

Position the table top upside down on a smooth, protective surface such as carpet. Unscrew the side panel with screw driver then Install the side panel and secure with Flat Washer(Small), Lock Washer(Small) and JCBC Bolt. Attach mounting plate as shown. Secure with Flat Washer(Small), Lock Washer(Small) and JCBC Bolt, then tighten all the bolts with Allen Key provided.