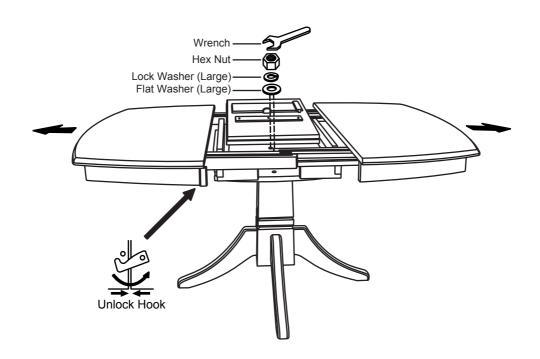

## STEP 4

Unlock the hooks underneath the table and pull the table top wide open equally from bolt ends. Align and attach the table top to the pedestal. Insert a **Flat Washer,Lock Washer** and **Nut** onto the **Thread Head Bolt**. Tighten all **Nuts** with the **Wrench** provided.