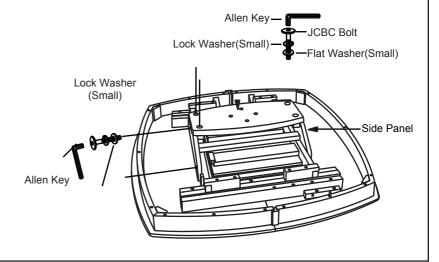

## STEP 3

Position the table top upside down on a smooth, protective surface such as carpet. Unscrew the side panel with screw driver then Install the side panel and secure with Flat Washer(Small), Lock Washer(Small) and JCBC Bolt. Attach mounting plate as shown. Secure with Flat Washer(Small), Lock Washer(Small) and JCBC Bolt, then tighten all the bolts with Allen Key provided.