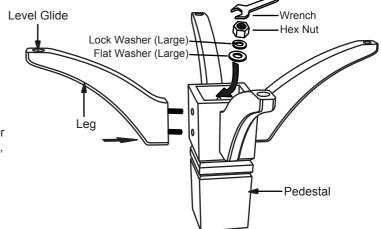

#### STEP 1

Turn the pedestal upside down. Attach legs by inserting hanger bolts through pre-drilled holes on pedestal, insert Flat Washer, Lock Washer and Nut onto the Hanger Bolt then tighten with the Wrench provided.